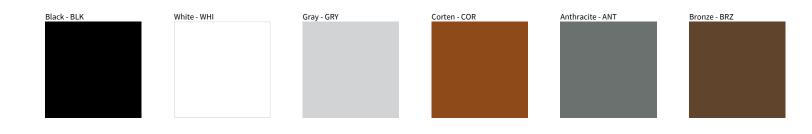

## MINI SPECIAL SURFACE COLOR FINISH CHART

| PROJECT  |  |
|----------|--|
| ТҮРЕ     |  |
| NOTES    |  |
| QUANTITY |  |
| DATE     |  |

Digital: Not all screens are calibrated the same, and therefore, colors will appear differently between screens.